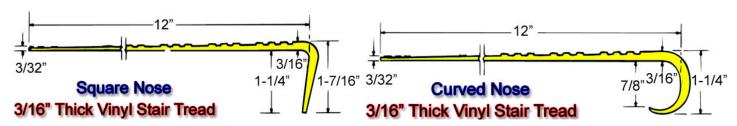

## **SPECIFICATIONS**

• Thickness: 3/16" at nose (tapers to 3/32")

• 1-1/4" square nose

• Depth: 12"

• Weight: 1.25 Lbs / Lin Ft

Federal Spec: RR-T-650E Type B and Federal Spec: ZZ-T-001237 (GSA-FSS)

Flame Spread Rate: 75 or less (ASTM-E-84)