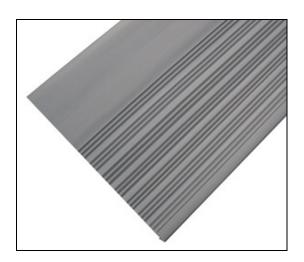

## Medium-Duty Vinyl Stair Treads

Medium-Duty Vinyl Stair Treads offer raised horizontal ribs which provide improved traction and a traditional look. The corrugated rib design permits dirt and water to fall between while helping keep traction.

These stair treads are ideal for medium-duty residential, apartment & commercial use. Typical installations include office buildings, apartment buildings, motels and churches.

Easy to clean these treads with a broom or damp mop.